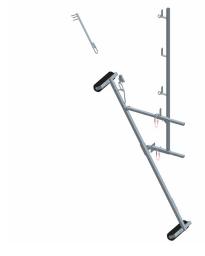

# Mobile guardrail pack on rake L 3m H 1,5m

The guardrails are fixed on the side or at the bottom of the roof and carry the safety accessories (handrails, baseboards, nets) to provide full protection.

#### **Technical description**

Temporary gutter peripheral collective protection spaced at 3m max New site and renovation with a slope of 60° maximum Slope adjustment Anchor point: flat bar feed-through 030306 Placed on roof